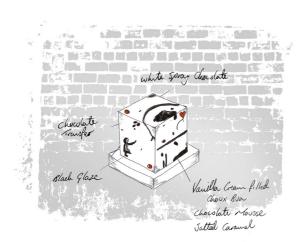

# Girl With The Balloon

From the 2017 Art Cakes collection - British-born Banksy's iconic 'Girl With a Balloon' - arguably one of his most famous artworks - has provided the inspiration for a delicate white chocolate cube filled with a light vanilla cream choux, salted caramel, and chocolate crémeux.