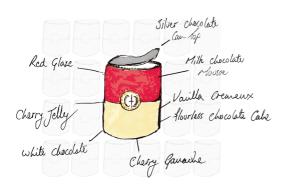

# Campbell's Soup Can

From the 2018 Art Cakes collection - Campbell's Soup Cans - the 1970s staple dessert Black Forest has inspired the flavours for this pastry, which has been designed in the shape of Warhol's iconic Campbell's Soup Cans. The flourless chocolate sponge is filled with cherry jelly, chocolate mousse and finished with vanilla crémeux and a bright red glaze.