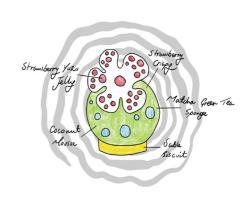

# Flower That Bloom At Midnight

From the 2021 Art Cakes collection - Inspired by
Kusama's "Flowers that bloom at Midnight"(2010), this
pastry will evoke images of a midnight sci-fi-garden.
The cake is made with tropical coconut mousse,
strawberry yuzu jelly for a flash of tartness,
matchagreen tea sponge, strawberry crisps for added
texture and an earthy sablé biscuit.