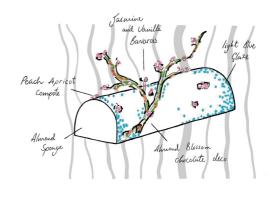

# Almond Blossom

From the 2019 Art Cakes collection - Consisting of flavour profiles emblematic of the classic blossoms Van Gogh painted, the Almond Blossom cake is comprised of apricot peach compote, along with aromatic jasmine and vanilla bavarois. The cake is coated in a light blue glaze, and then finished with chocolate almond blossom branches.