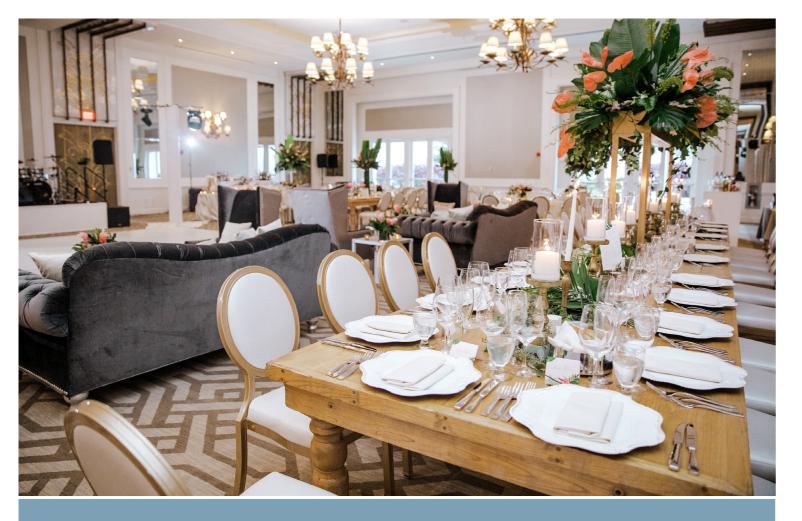

### THE GRAND SALON

The elegant, 4,950-square-foot Grand Salon ballroom accommodates up to 300 persons for receptions. Situated on the ground level, the pillarless ballroom offers natural light and a terrace for additional event space. It can be divided in two for smaller events