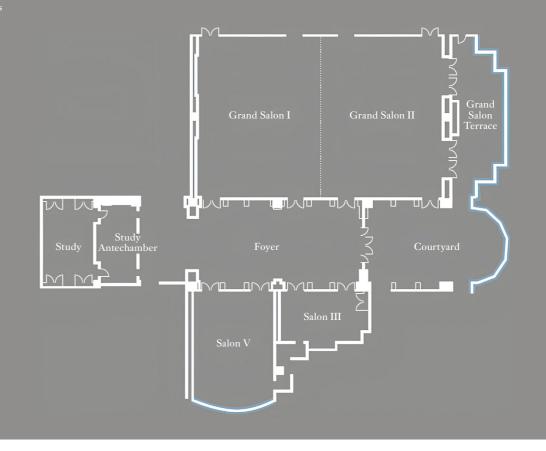

### THE GRAND SALON

The elegant, 4,950-square-foot Grand Salon ballroom accommodates up to 300 persons for receptions. Situated on the ground level, the pillarless ballroom offers natural light and a terrace for additional event space. It can be divided in two for smaller events

| Location                 | Sq Ft | Size in Ft | Ceiling | Reception | Dining | Classroom | Conference | Theater |
|--------------------------|-------|------------|---------|-----------|--------|-----------|------------|---------|
| Grand Salon              | 4,950 | 90 x 55    | 20'     | 300       | 250    | 240       | 144        | 400     |
| Grand Salon I            |       | 45 x 55    |         | 150       |        | 120       |            | 200     |
| Grand Salon II           | 2,475 | 45 x 55    | 20'     | 150       | 125    | 120       | 72         | 200     |
|                          |       | 15 x 55    |         |           |        |           |            |         |
| Courtyard*               | 1,026 | 38 x 27    |         | 50        | 40     |           |            |         |
|                          |       | 30 x 19    |         |           |        | 24        |            | 40      |
| Salon V                  | 1,200 | 40 x 30    | 20'     | 80        | 70     | 72        | 32         | 70      |
|                          |       | 30 x 19    |         |           |        |           |            |         |
| Grand Salon Foyer        | 2,675 |            |         | 120       |        |           |            | 150     |
|                          |       |            |         | 60        |        |           |            |         |
| Rosewood Garden*         | 2,400 | 60 x 40    |         | 150       | 130    |           |            | 160     |
|                          |       |            |         | 180       |        |           |            |         |
| Lagoon Pool Deck*        |       |            |         | 250       | 240    |           |            |         |
|                          |       |            |         | 350       |        |           |            |         |
| Cabana Pool Deck*        |       |            |         | 180       | 120    |           |            |         |
| Café Boulud The Bahamas* |       |            |         | 160       | 160    |           |            |         |
| Tingum on the Sand*      |       |            |         | 150       | 150    |           |            |         |
|                          |       |            |         | 160       |        |           |            |         |