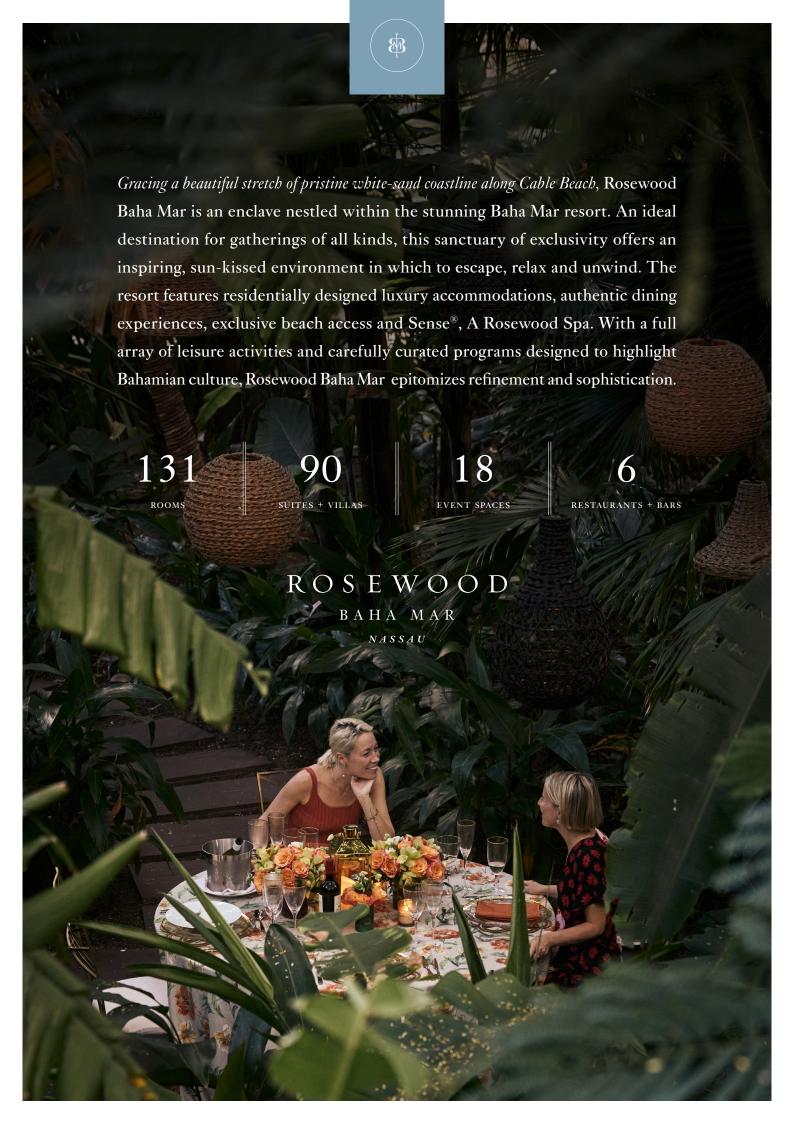

# PRIVATE DINING, MEETING AND EVENT SPACE

Over 22,600 square feet of meeting and event space spread across 18 venues including a ballroom, meeting rooms, boardroom, private dining room and al fresco event areas such as beachfront private dining spot, Tingum on the Sand. Meeting spaces includes three break-out rooms ranging from 570 - 1,200 square feet. Ideal for corporate meetings, retreats and incentives, the venues accommodate up to 300 guests indoors for reception-style events. Exquisite catering, expert event planning, high-speed Internet access and state-of-the-art audio/visual services