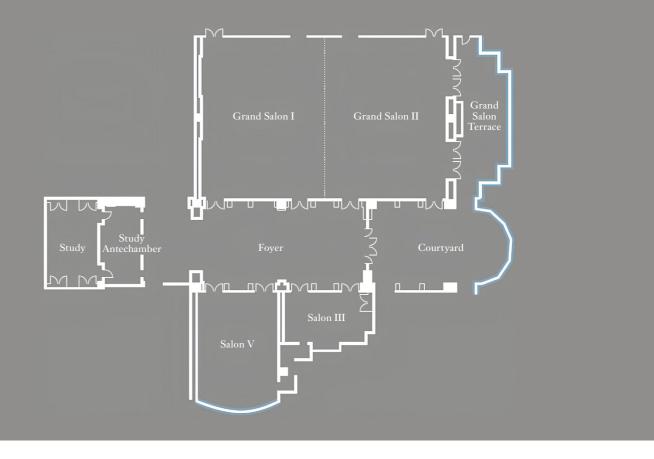

| Location                 | Sq Ft / Sq M  | Size in Ft / M    | Ceiling  | Reception | Dining | Classroom | Conference | Theater |
|--------------------------|---------------|-------------------|----------|-----------|--------|-----------|------------|---------|
| Grand Salon              | 4,950 / 1,508 | 90 x 55 / 27 x 16 | 20' / 6m | 300       | 250    | 240       | 144        | 400     |
| Grand Salon I            | 2,475 / 1,516 |                   | 20' / 6m | 150       |        | 120       |            |         |
| Grand Salon II           | 2,475 / 1,516 | 45 x 55 / 13 x 16 | 20' / 6m | 150       | 125    | 120       | 72         | 200     |
| Grand Salon Terrace*     | 825 / 251     |                   |          |           |        |           |            |         |
| Courtyard*               | 1,026 / 312   | 38 x 27 / 11 x 8  |          | 50        | 40     |           |            |         |
| Salon III                | 570 / 173     |                   | 20' / 6m | 30        | 40     | 24        | 20         |         |
| Salon V                  | 1,200 / 365   | 40 x 30 / 12 x 9  | 20' / 6m | 80        | 70     | 72        | 32         | 70      |
| Study & Antechamber      | 570 / 173     |                   | 20' / 6m | 10        |        |           | 14         |         |
| Grand Salon Foyer        | 2,675 / 815   |                   |          | 120       |        |           |            | 150     |
| Rooftop Terrace*         | 2,132 / 649   |                   |          | 60        |        |           |            |         |
| Rosewood Garden*         | 2,400 / 731   | 60 x 40 / 18 x 12 |          | 150       | 130    |           |            | 160     |
| Pergola Lawn*            |               |                   |          | 180       |        |           |            |         |
| Lagoon Pool Deck*        |               |                   |          | 250       | 240    |           |            |         |
| Rosewood Beach*          |               |                   |          | 350       | 250    |           |            |         |
| Cabana Pool Deck*        |               |                   |          | 180       | 120    |           |            |         |
| Café Boulud The Bahamas* |               |                   |          | 160       | 160    |           |            |         |
| Tingum on the Sand*      |               |                   |          | 150       | 150    |           |            |         |
| Costa*                   |               |                   |          |           |        |           |            |         |

\*Outdoor venues