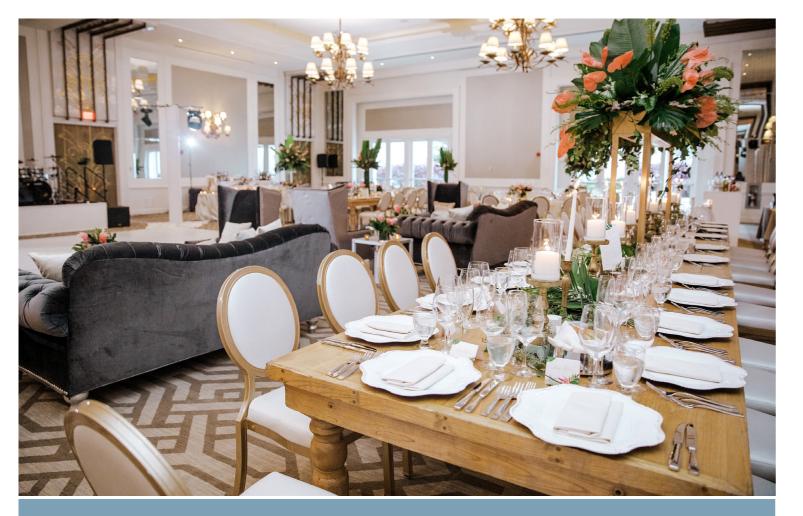

### THE GRAND SALON

The elegant, 4,950-square-foot Grand Salon ballroom accommodates up to 300 persons for receptions. Situated on the ground level, the pillarless ballroom offers natural light and a terrace for additional event space. It can be divided in two for smaller events.