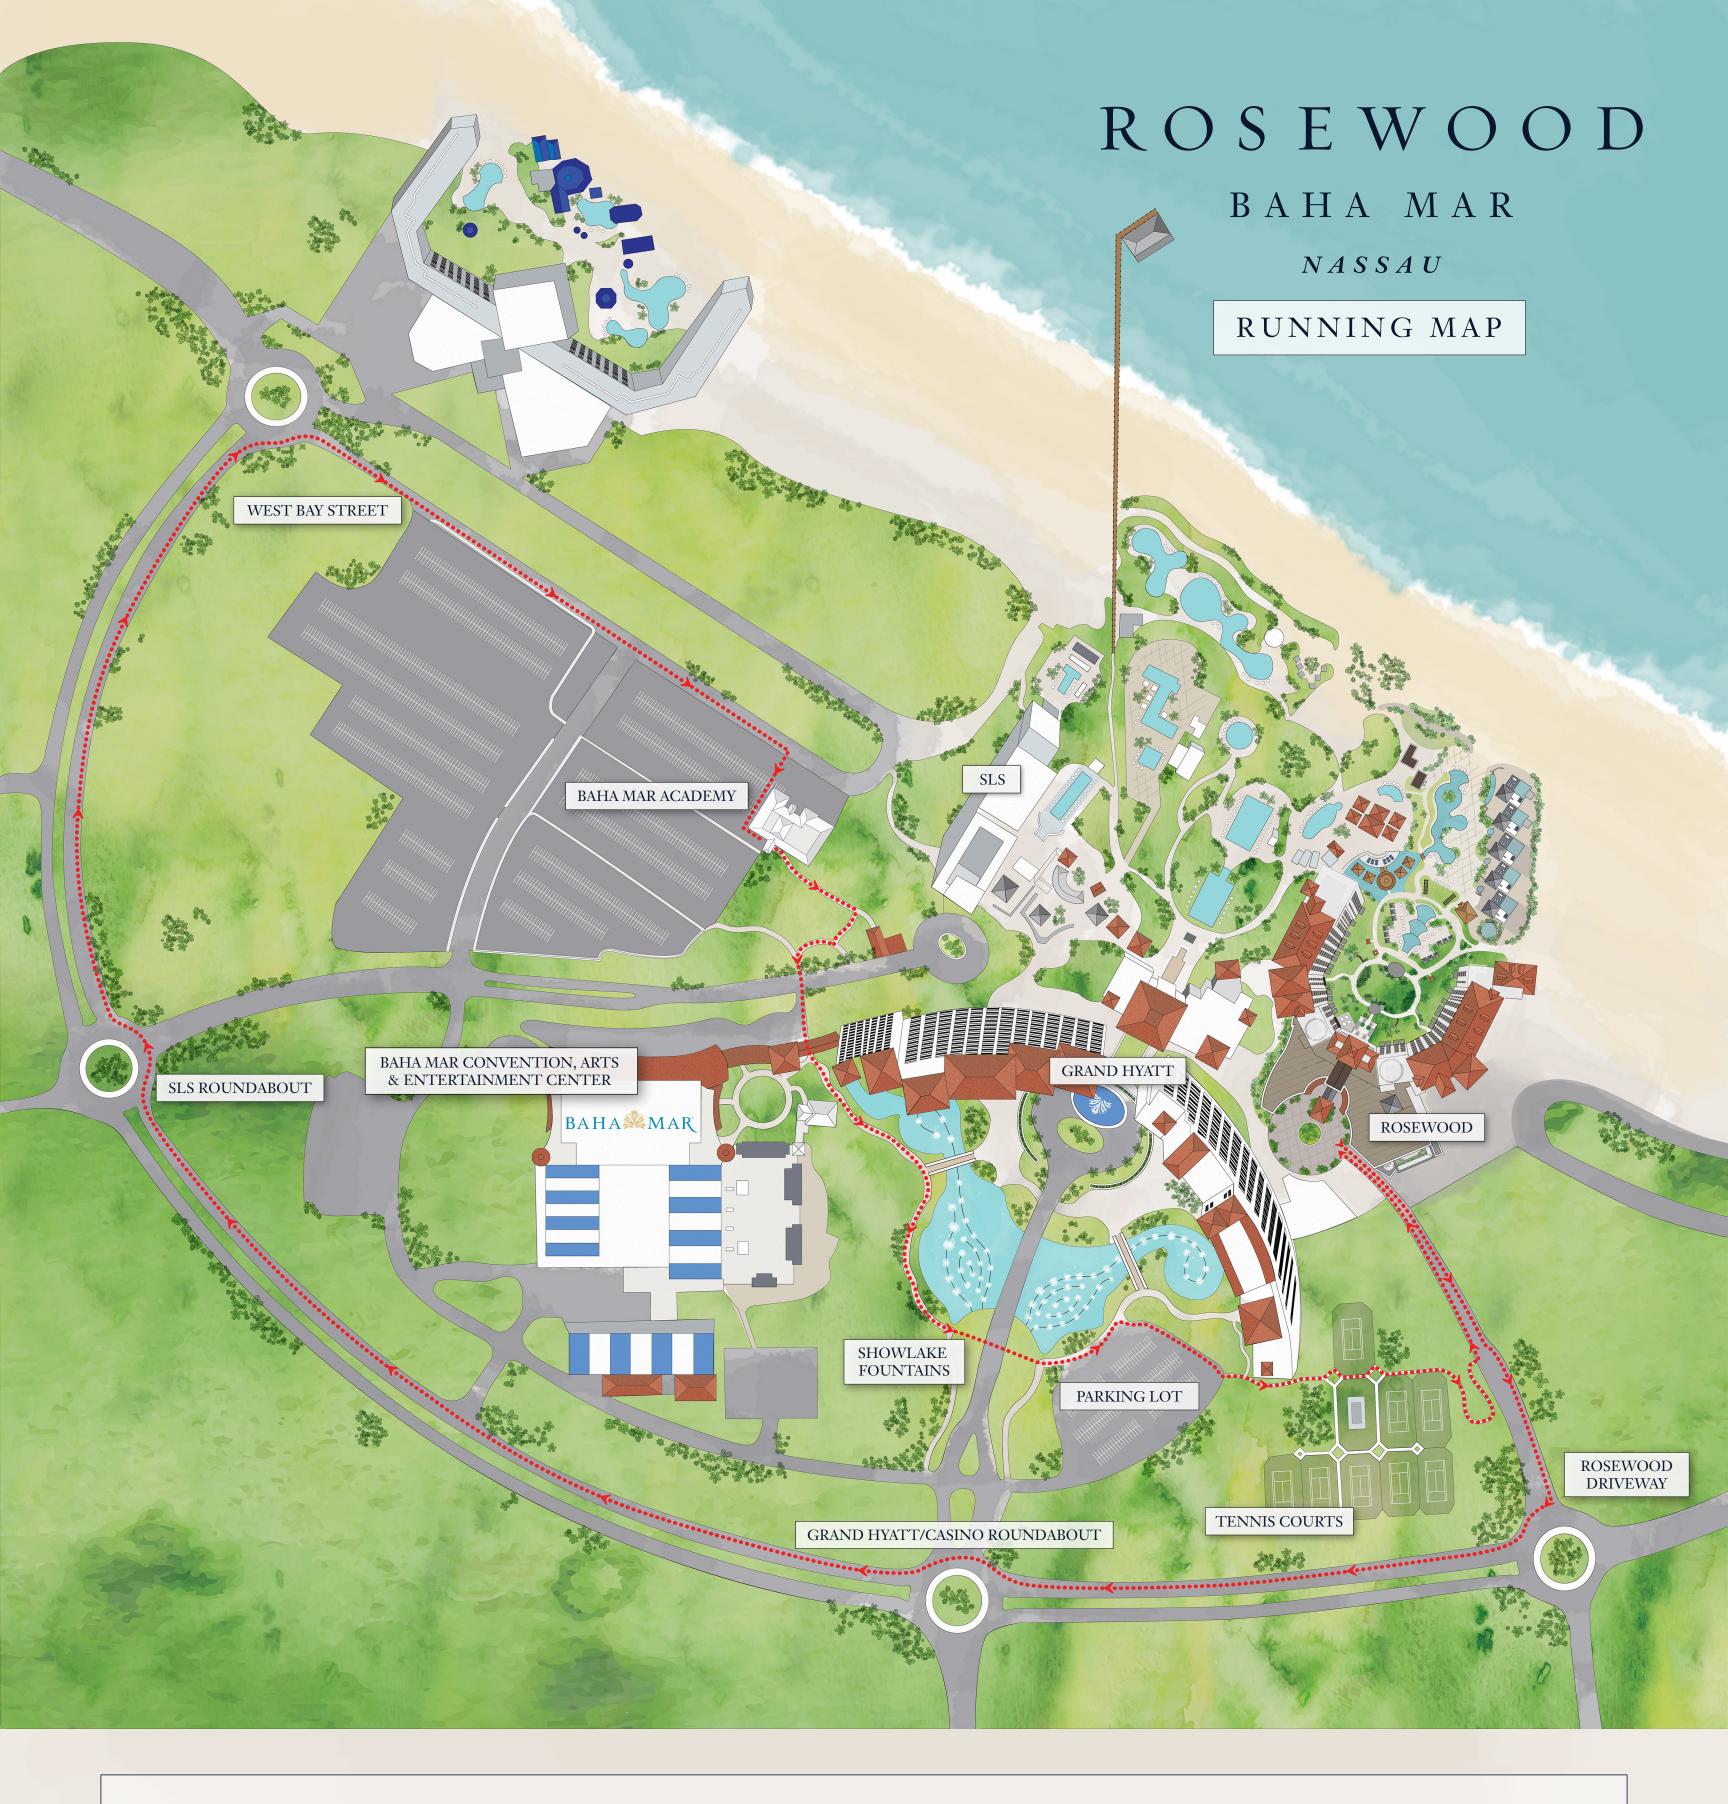

## Baha Mar Route

Surface: Paved roads
Approximately 2 mi/3.2 km

- 1. Head south down Rosewood driveway.
- 2. Turn right at roundabout and head west.
- 3. Continue running around the perimeter of Baha Mar, past the Grand Hyatt/Casino roundabout and the SLS roundabout.
- 4. Turn right at West Bay Street roundabout.
- 5. At the Baha Mar Academy, turn right and take the small path that runs between the Baha Mar Convention, Arts & Entertainment Center and Grand Hyatt.
- 6. Continue running along the paths past the showlake fountains and across the underpass bridge.
- 7. Turn right at the end of the parking lot and continue past the tennis courts.
- 8. Turn left at the driveway and head back to Rosewood.