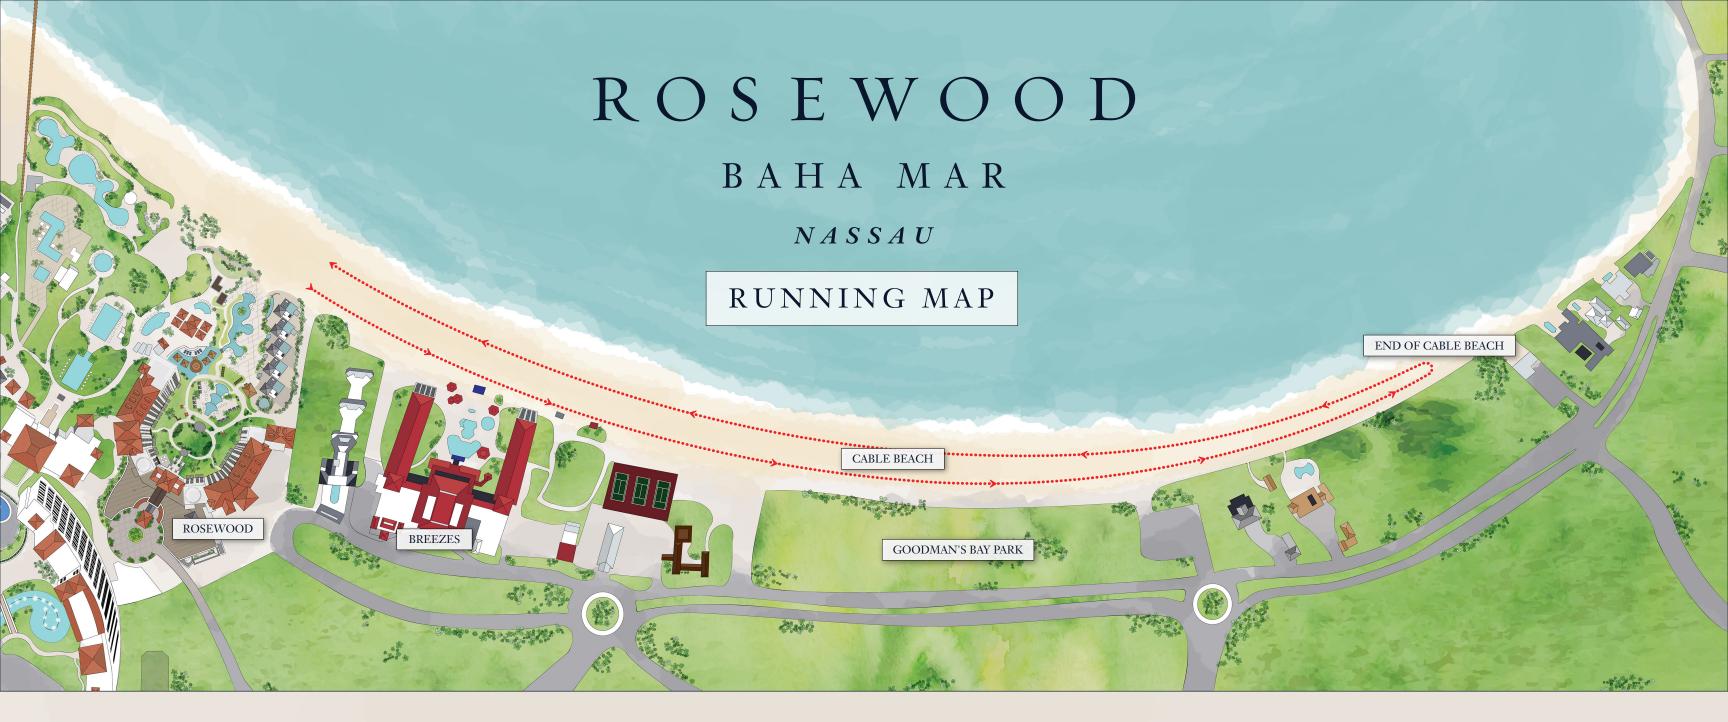

## RUNNING MAP

## Beach Route

Surface: Sand

Approximately 0.8 mi/1.2 km

- 1. From Rosewood Beach, head east along the shore.
- 2. Pass Breezes Resort and Goodman's Bay Park to east end of Cable Beach.
- 3. Turn back and return to Rosewood.