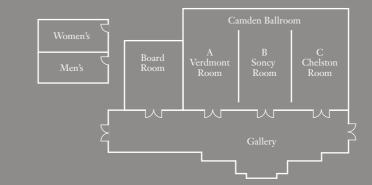

### Conference Center

The resort's well-appointed, 5,000-square-foot conference center is a superb environment for both high-tech meetings and unforgettable events. The elegant Camden Ballroom, which is divisible into three separate spaces, and a handsome executive boardroom open to The Gallery, a refined venue for cocktail receptions.

|                               | Square<br>feet | Size<br>in feet | Reception | Dining | Theatre | Classroom | Conference | U-Shape |
|-------------------------------|----------------|-----------------|-----------|--------|---------|-----------|------------|---------|
| Camden Ballroom               | 2,574          | 66x39           | 180       | 170    | 150     | I 2 O     | 80         | 72      |
|                               |                |                 |           |        |         |           |            | 24      |
| Soncy-B                       | 897            | 2 3 X 3 9       | 50        | 40     | 50      | 36        | 28         | 24      |
|                               |                |                 |           |        |         |           |            | 24      |
| Gallery                       | 1,900          | 95x20           | IOO       | 90     | -       | -         | -          | -       |
|                               |                |                 |           |        |         |           |            | -       |
| Royal Parlour *               | 770            | -               | I 2       | -      | -       | -         | ΙO         | -       |
| Rum Room                      |                |                 |           |        |         |           |            | -       |
| Sul Verde Private Dining Room | 780            | 20X39           | 50        | 40     | -       | -         | 30         | -       |
| Island Brasserie Terrace      |                |                 |           |        |         |           |            | -       |
| Pergola Terrace               | -              | -               | 160       |        | -       | -         | -          | -       |
|                               |                |                 |           |        |         |           |            | -       |
| Horizon Pool                  | -              | -               | 70        | 60     | -       | -         | -          | -       |
| Fountain Pool                 |                |                 |           |        |         |           |            | -       |
| Beach Club Buyout             | 13,752         | -               | 180       | I 70   | -       | -         | -          | -       |