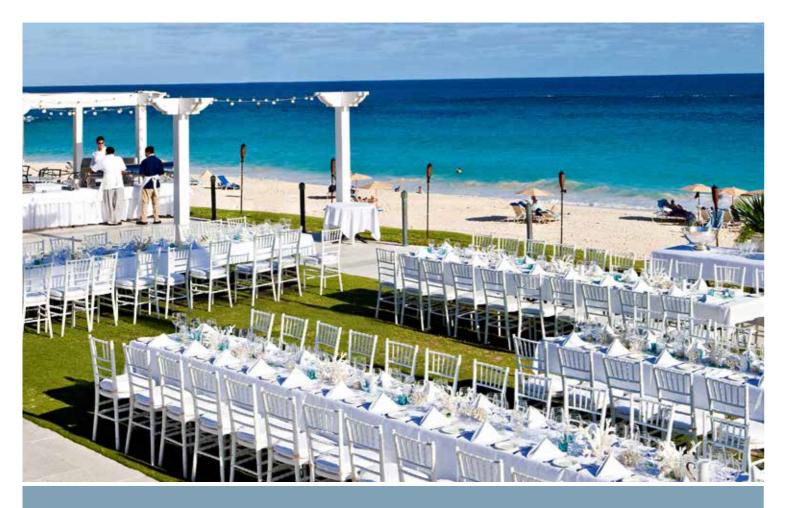

## Beach Club

Looking out to spectacular ocean views, the terraces of the Beach Club's Fountain and Horizon Pools provide breathtaking backdrops for evening cocktail receptions and seated dinners, while the pinksand East Beach is an extraordinary option for evening receptions, relaxed barbeques and bonfires on the sand.

### Croquet Lawn

'his beautifully manicured lawn is the perfect setting for cocktail arties, social occasions and receptions.