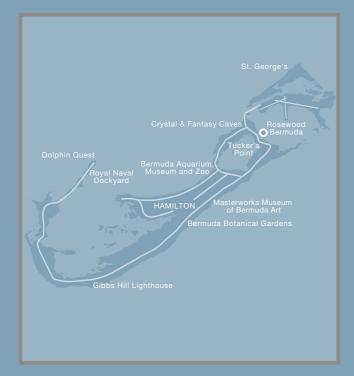

| CHICAGO     | +1 312 643 2203  |
|-------------|------------------|
| DALLAS      | +1 214 880 4231  |
| LOS ANGELES | +1 310 843 9097  |
| LONDON      | +44 203 189 2126 |
| MIAMI       | +1 954 507 6188  |
| NEW YORK    | +1 212 593 2252  |
| BANGKOK     | +66 2 652 6585   |
| BEIJING     | +86 10 6536 0187 |
| DUBAI       | +971 4 380 6400  |
| HONG KONG   | + 852 2138 2336  |
| SHANGHAI    | +86 21 8012 6210 |
| SYDNEY      | +61 2 9410 3405  |

Occupying 240 stunning coastal acres, Rosewood Bermuda possesses an all-enveloping atmosphere of charm and refinement and provides breathtaking views of the ocean. Equally suited to black-tie events, corporate gatherings and barefoot celebrations, the resort offers an extensive array of event space, from conference facilities to private din