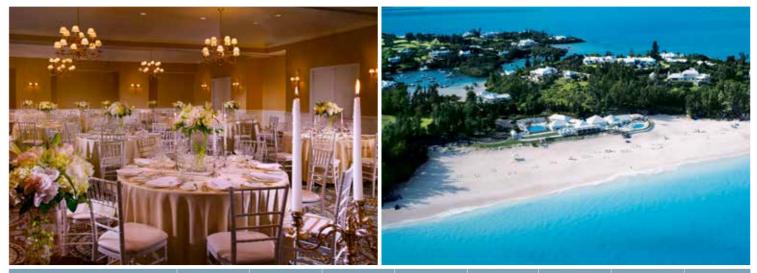

Occupying 240 stunning coastal acres, Rosewood Bermuda possesses an all-enveloping atmosphere of charm and refinement and provides breathtaking views of the ocean. Equally suited to black-tie events, corporate gatherings and barefoot celebrations, the resort offers an extensive array of event space, from conference facilities to private dining rooms and casual club settings. In addition to over 9,000 square feet of indoor meeting space, Rosewood Bermuda features exceptional outdoor settings for entertaining, including a private pink-sand beach, croquet lawn and oceanfront terraces

### Conference Center

The resort's well-appointed, 5,000-square-foot conference center is a superb environment for both high-tech meetings and unforgettable events. The elegant Camden Ballroom, which is divisible into three separate spaces, and a handsome executive boardroom open to The Gallery, a refined venue for cocktail receptions.