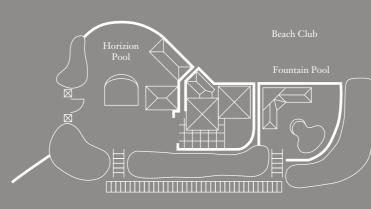

## Beach Club

Looking out to spectacular ocean views, the terraces of the Beach Club's Fountain and Horizon Pools provide breathtaking backdrops for evening cocktail receptions and seated dinners, while the pinksand East Beach is an extraordinary option for evening receptions, relaxed barbeques and bonfires on the sand.