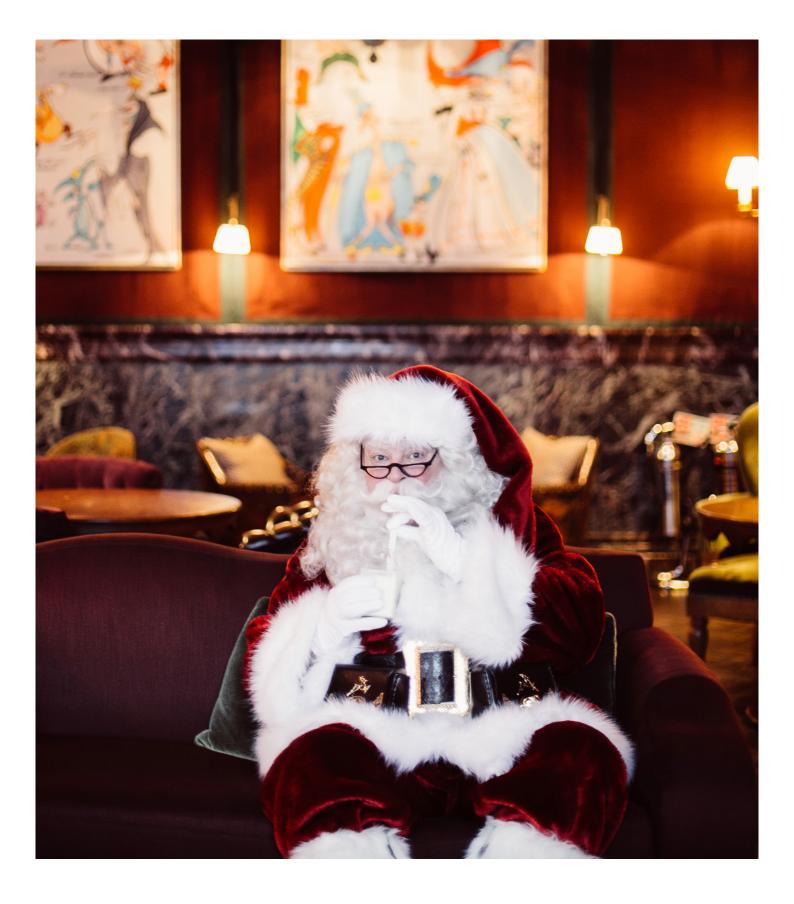

#### PRIVATE DINING IN THE PIE ROOM

Available for lunch and dinner £2500 minimum spend, for up to 10 people

Meet Father Christmas

Meet Father Christmas from 12.30pm to 7.30pm on 25th December