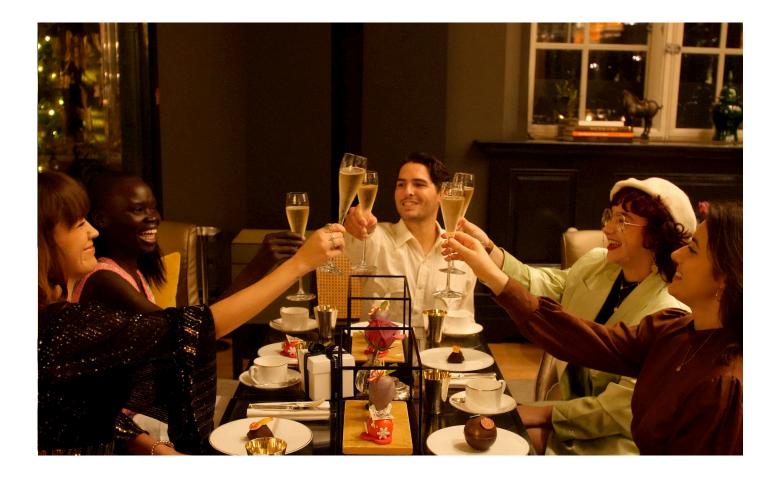

## NEW YEAR'S EVE

175 per person with Champagne and Canapés

£1000 minimum spend for a table *complimentary bottle of Champagne included* 

Entry from 8.00pm, party until 2.00am

## FIREWORKS AT ROSEWOOD LONDON

On the stroke of midnight, celebrate the start of 2024 with a dazzling private firework display in the iconic courtyard to welcome the New Year.