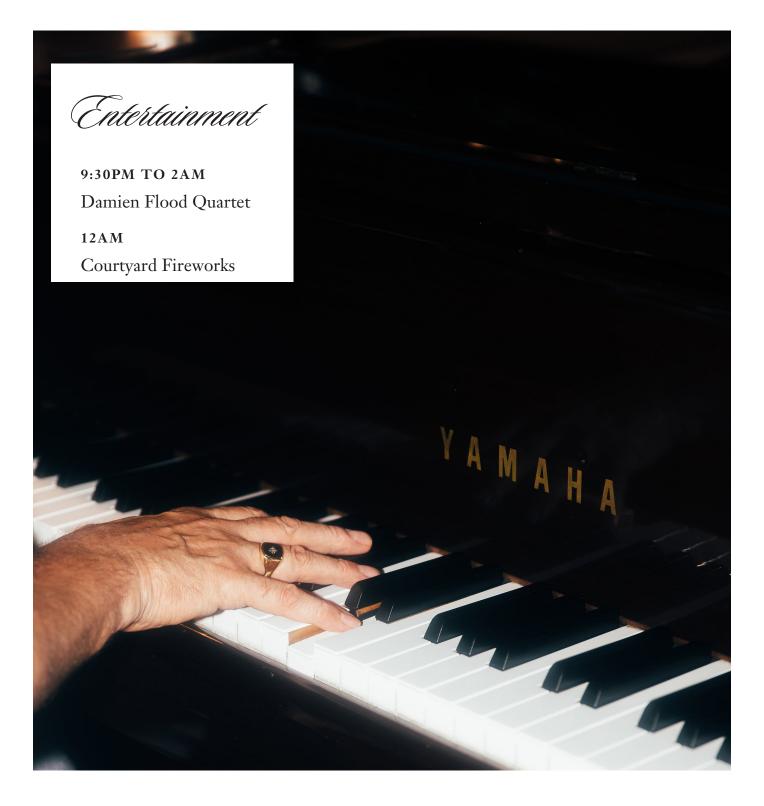

#### Entertainment

8PM TO 12AM New Classic Quartet *Mirror Room* 

<sup>12AM</sup> Fireworks *Rosewood London's Courtyard* 

12AM TO 2AM DJ Giacomo Holborn Dining Room