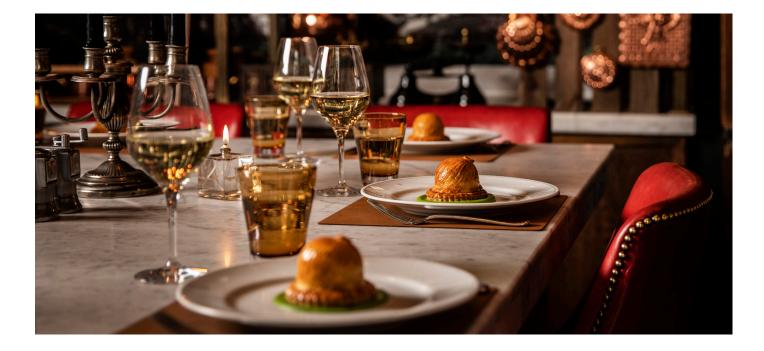

#### THREE-COURSE FESTIVE MENU

90 per person

Festive menus are available for parties of 10 and above, between 15<sup>th</sup> November and 24<sup>th</sup> December for lunch and dinner