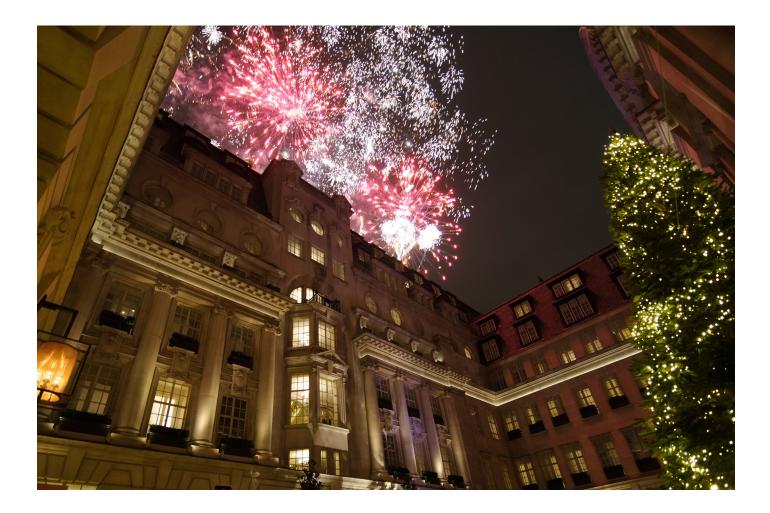

## FIREWORKS AT ROSEWOOD LONDON

On the stroke of midnight, celebrate the start of 2024 with a dazzling private firework display in the iconic courtyard to welcome the New Year.