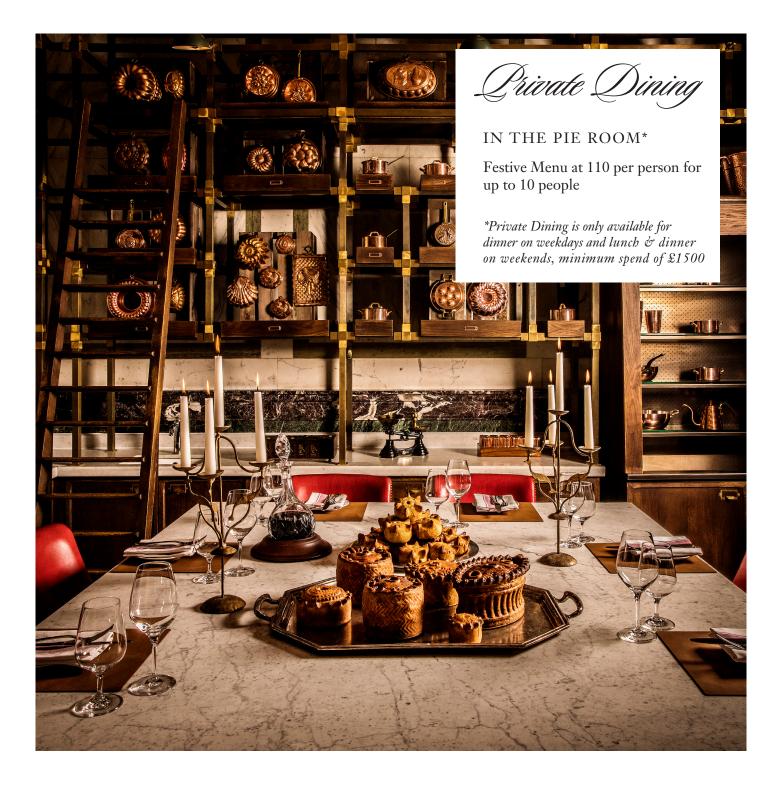

#### PRIVATE DINING IN THE PIE ROOM

Available for lunch and dinner £2500 minimum spend, for up to 10 people

Meet Father Christmas

Meet Father Christmas from 12.30pm to 7.30pm on 25th December