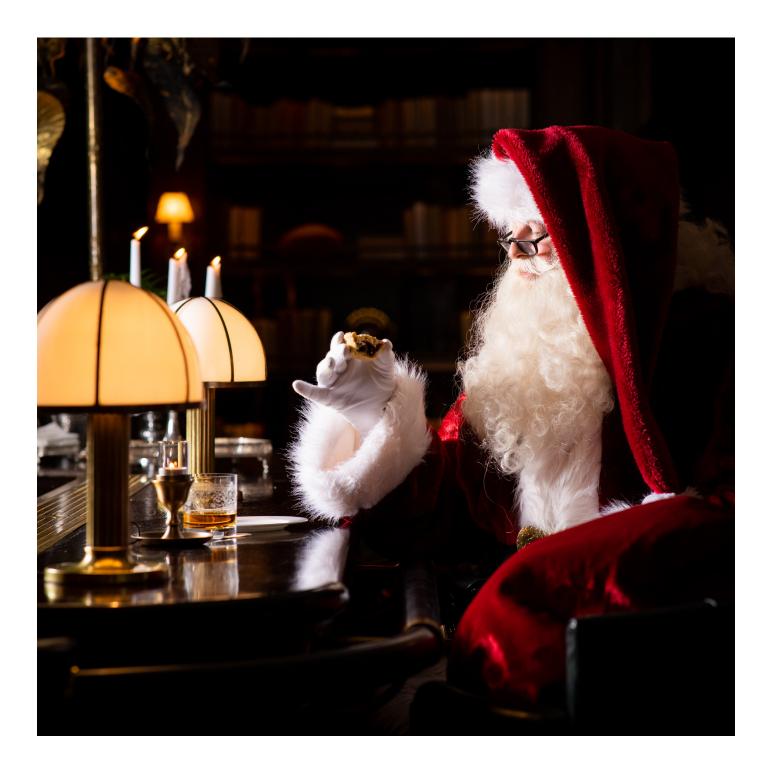

#### PRIVATE DINING IN THE PIE ROOM

Available for lunch and dinner £2500 minimum spend, for up to 10 people

Meet Father Christmas

Meet Father Christmas from 12.30pm to 7.30pm on 25th December