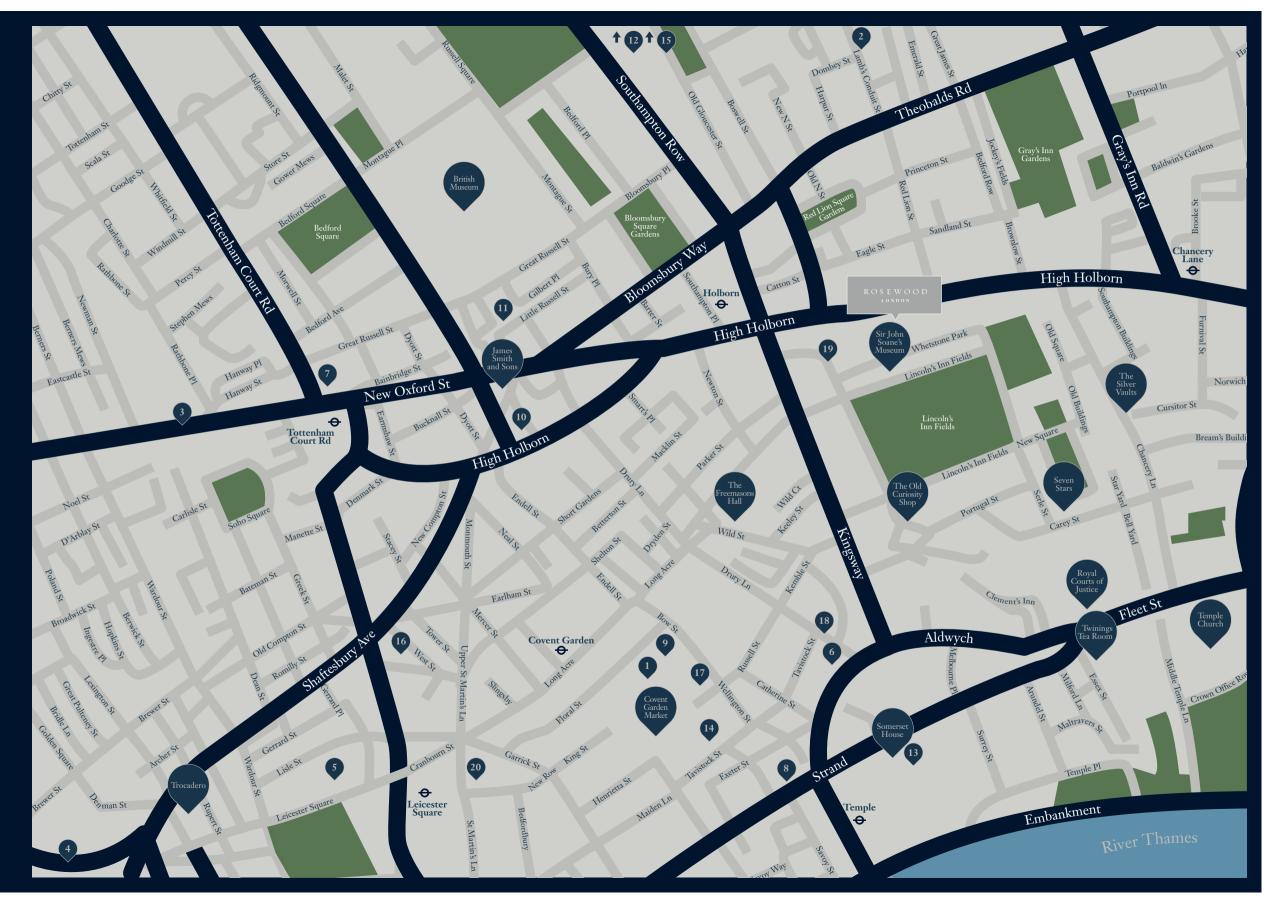

## SIR JOHN SOANE'S MUSEUM

12 Lincoln's Inn Eiglds WC2A 2DD

13 Lincoln's Inn Fields WC2A 3BP

One of London's most historic museums, featuring a *quirky* range of *antiques* and works of art, all collected by the renowned architect Sir John Soane.

#### THE OLD CURIOSITY SHOP

13-14 Portsmouth Street WC2A 2ES

Walk: 2min

London's *oldest* shop, built in the sixteenth century, inspired Charles Dickens' novel *The Old Curiosity Shop*.

## FOODIE DESTINATIONS

- THE IVY
  5 West St WC2H
  Walk: 13min Drive: 4min Tube: 9min
- 17 BALTHAZAR
  6 Russell St WC2B
  Walk: 10min Drive: 3min Tube: 9min
- THE DELAUNAY
  55 Aldwych WC2B
  Walk: 9min Drive: 4min Tube: 5min
- THE SHIP TAVERN
  12 Gate St WC2A
  Walk: 2min Drive: 3min Tube: 2min
- 20 THE LIGHT BAR
  45 St Martins Lane WC2N
  Walk: 16min Drive: 4min Tube: 8min