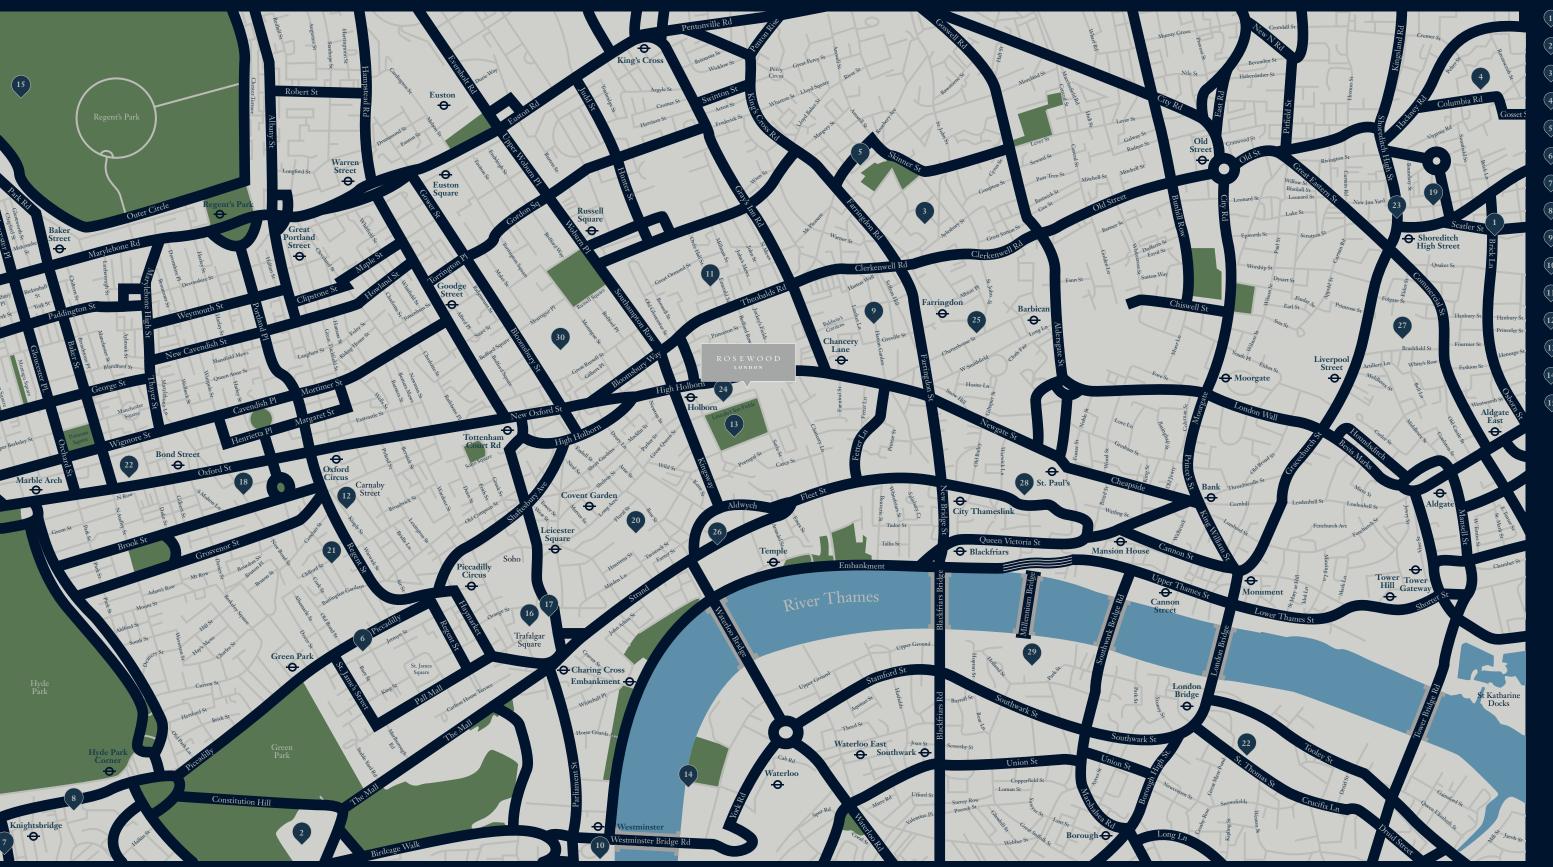

- Brick Lane
  Walk: 45min Drive: 11min Tube: 20min
- Buckingham Palace
  Walk: 35min Drive: 8min Tube: 17min
- Clerkenwell Green
  Walk: 15min Drive: 4min Tube: 12min
- Columbia Rd Flower Market
  Walk: 49min Drive: 10min Tube: 20min
- Exmouth Market
  Walk: 38min Drive: 9min Tube: 24min
- Fortnum & Mason
  Walk: 24min Drive: 7min Tube: 10min
- 7 Harrods
  Walk: 44min Drive: 10min Tube: 15min
- Harvey Nichols
  Walk: 44min Drive: 10min Tube: 15min
- 9 Hatton Garden Walk: 11min Drive: 3min
- Houses of Parliament
  Walk: 35min Drive: 8min Tube: 20min
- Lamb's Conduit Street
  Walk: 7min Drive: 2min
- Liberty
  Walk: 22min Drive: 7min Tube: 7min
- Lincoln's Inn Fields
  Walk: 4min
- London Eye
  Walk: 21min Drive: 5min Tube: 21min
- London Zoo
  Walk: 50min Drive: 9min Tube: 20min

- National Gallery
  Walk: 20min Drive: 6min Tube: 11min
- National Portrait Gallery
  Walk: 18min Drive: 5min Tube: 8min
- New Bond Street
  Walk: 26min Drive: 9min Tube: 11min
- Redchurch Street
  Walk: 41min Drive: 10min Tube: 20min
- Royal Opera House
  Walk: 10min Drive: 3min Tube: 12min
- Savile Row
  Walk: 26min Drive: 8min Tube: 13min
- Selfridges
  Walk: 31min Drive: 11min Tube: 10min
- Shoreditch High Street
  Walk: 40min Drive: 10min Tube: 20min
- Sir John Soane's Museum Walk: 4min
- Smithfield Meat Market
  Walk: 15min Drive: 3min Tube: 12min
  - Somerset House
    Walk: 12min Drive: 4min

- The British Museum
  Walk: 9min Drive: 2min Tube: 5min

- Spitalfields Market
  Walk: 41min Drive: 9min Tube: 15min
- St. Paul's Cathedral
  Walk: 19min Drive: 4min Tube: 9min
- Tate Modern
  Walk: 27min Drive: 6min Tube: 15min