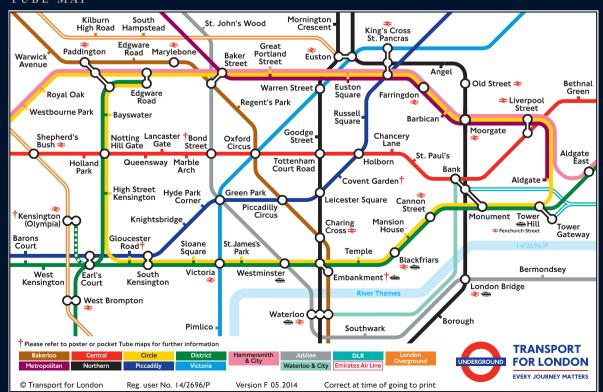

MS

- CARTOON MUSEUM
  35 Little Russell Street WC1A
  Walk: 8min Drive: 3min Tube: 9min
- THE CHARLES DICKENS MUSEUM
  48 Doughty Street WC1N
  Walk: 12min Drive: 2min Tube: 11min
- THE COURTAULD GALLERY, SOMERSET HOUSE Strand WC2R
- LONDON TRANSPORT MUSEUM
  The Piazza WC2E
  Walk: 12min Drive: 5min Tube: 5min
- (15) THE FOUNDLING MUSEUM 40 Brunswick Square WC1N Walk: 14min Drive: 4min Tube: 9min

## FOODIE DESTINATIONS

- THE IVY
  5 West St WC2H
  Walk: 13min Drive: 4min Tube: 9min
- 17 BALTHAZAR
  6 Russell St WC2B
  Walk: 10min Drive: 3min Tube: 9min
- THE DELAUNAY
  55 Aldwych WC2B
  Walk: 9min Drive: 4min Tube: 5min
- THE SHIP TAVERN
  12 Gate St WC2A
  Walk: 2min Drive: 3min Tube: 2min
- 20 THE LIGHT BAR
  45 St Martins Lane WC2N
  Walk: 16min Drive: 4min Tube: 8min

## TUBE MAP