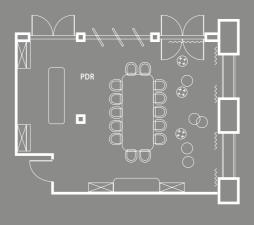

| Event Space               | Size in sqm | Size in sqft | Measurements<br>in m<br>(l x w x h) | Daylight | Dinner<br>(existing Setup) | Reception | Boardroom |
|---------------------------|-------------|--------------|-------------------------------------|----------|----------------------------|-----------|-----------|
| Bar Montez                | 189         | 2034         | 15 x 13 x 2,6                       |          | 80                         | 140       | -         |
| 100B                      |             | 420          | 7,5 x 5,2 x 2,6                     |          | 18                         | 25        | -         |
| Private Dining Room (PDR) | 64          | 689          | 9,5 x 6,5 x 2,7                     | Yes      | 14                         | -         | 14        |
|                           |             |              |                                     |          |                            |           |           |