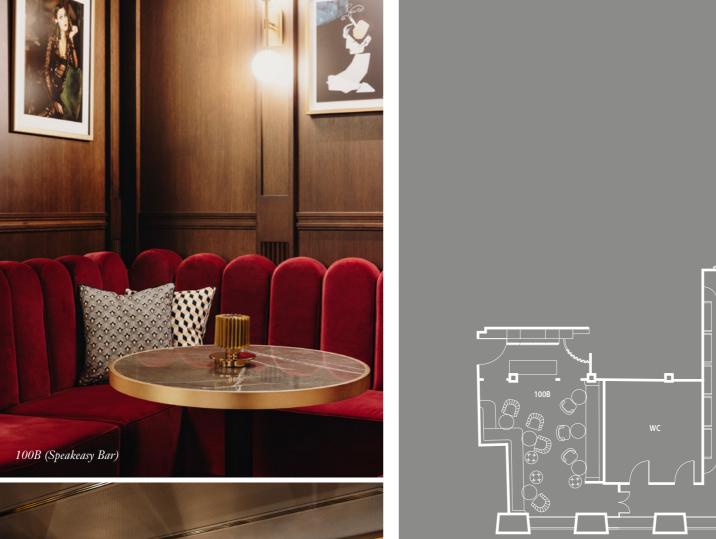

#### 100B

Behind an unmarked door, a world of mystery and indulgence awaits. 100B is a sanctuary of dim light, luxurious ambiance, and expertly crafted cocktails that elevate the night into an art form.

| Event Space               | Size in sqm | Size in sqft | Measurements<br>in m<br>(l x w x h) | Daylight | Dinner<br>(existing Setup) | Reception | Boardroom |
|---------------------------|-------------|--------------|-------------------------------------|----------|----------------------------|-----------|-----------|
| Bar Montez                | 189         | 2034         | 15 x 13 x 2,6                       |          | 80                         | 140       | -         |
| 100B                      |             | 420          | 7,5 x 5,2 x 2,6                     |          | 18                         | 25        | -         |
| Private Dining Room (PDR) | 64          | 689          | 9,5 x 6,5 x 2,7                     | Yes      | 14                         | -         | 14        |
|                           |             |              |                                     |          |                            |           |           |