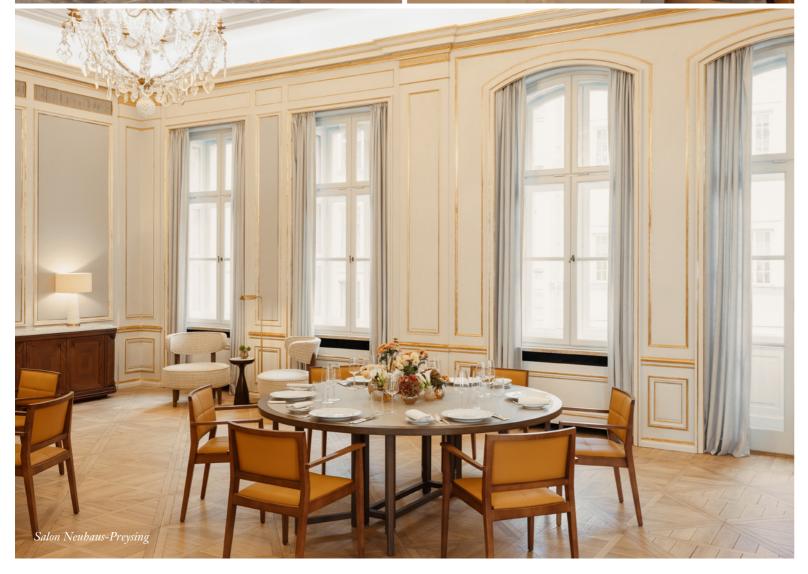

# MEETING & EVENTS

The meeting facilities encompass 6 event spaces, including a 234 sqm (2519 sqft) grand ballroom, one historic junior ballroom and four flexible meeting and breakout rooms. Both ballrooms are connected to outdoor spaces. With over 600 sqm (6,450 sqft) of indoor meeting space, Rosewood Munich can cater for all sizes and types of gatherings from corporate meetings, to intimate dinners, lifestyle events or social celebrations. All spaces benefit from complimentary wireless high-speed internet access and on-site audio visual and production services. A dedicated event specialist is looking forward to planning your event with you.

#### GROUND FLOO

| Event Space            | Size in sqm | Size in sqft | Measurements<br>in m<br>(l x w x h) | Daylight | Theatre | Classroom | Dinner<br>(rounds) | Reception | Boardroom | U-shape |
|------------------------|-------------|--------------|-------------------------------------|----------|---------|-----------|--------------------|-----------|-----------|---------|
| Ballsaal               | 234         | 2519         | 17 x 13x 4,3                        |          |         | 126       | 130                | 220       |           | 63      |
| Salon I                |             |              | 7,7 x 10 x 4,3                      |          |         | -         |                    |           |           | 24      |
| Salon II               | 53          | 570          | 4,8 x 10 x 4,3                      | Yes      | 25      | -         | -                  | 30        | 16        | -       |
| Salon III              | 70          |              | 7 x 9 x 2,3                         |          |         | 45        |                    | 40        |           | 24      |
| Salon IV               | 50          | 538          | 4,7 x 9 x 2,3                       |          |         | 14        |                    | 25        | 16        | -       |
| Event Studio           | 17          |              | -                                   |          |         | -         |                    | -         | 6         | -       |
| Salon Neuhaus-Preysing | 123         | 1324         | 16 x 7,6 x 4,4                      | Yes      | 120     | 84        | 70                 | 100       | 28        | 30      |