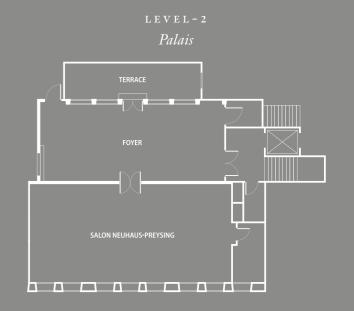

# MEETING & EVENTS

The meeting facilities encompass 6 event spaces, including a 234 sqm (2519 sqft) grand ballroom, one historic junior ballroom and four flexible meeting and breakout rooms. Both ballrooms are connected to outdoor spaces. With over 600 sqm (6,450 sqft) of indoor meeting space, Rosewood Munich can cater for all sizes and types of gatherings from corporate meetings, to intimate dinners, lifestyle events or social celebrations. All spaces benefit from complimentary wireless high-speed internet access and on-site audio visual and production services. A dedicated event specialist is looking forward to planning your event with you.

#### GROUND FLOO

| Event Space            | Size in sqm | Size in sqft | Measurements<br>in m<br>(l x w x h) | Daylight | Theatre | Classroom | Dinner<br>(rounds) | Reception | Boardroom | U-shape |
|------------------------|-------------|--------------|-------------------------------------|----------|---------|-----------|--------------------|-----------|-----------|---------|
| Ballsaal               | 234         | 2519         | 17 x 13x 4,3                        |          |         | 126       | 130                | 220       |           | 63      |
| Salon I                |             |              | 7,7 x 10 x 4,3                      |          |         | -         |                    |           |           | 24      |
| Salon II               | 53          | 570          | 4,8 x 10 x 4,3                      | Yes      | 25      | -         | -                  | 30        | 16        | -       |
| Salon III              | 70          |              | 7 x 9 x 2,3                         |          |         | 45        |                    | 40        |           | 24      |
| Salon IV               | 50          | 538          | 4,7 x 9 x 2,3                       |          |         | 14        |                    | 25        | 16        | -       |
| Event Studio           | 17          |              | -                                   |          |         | -         |                    | -         | 6         | -       |
| Salon Neuhaus-Preysing | 123         | 1324         | 16 x 7,6 x 4,4                      | Yes      | 120     | 84        | 70                 | 100       | 28        | 30      |