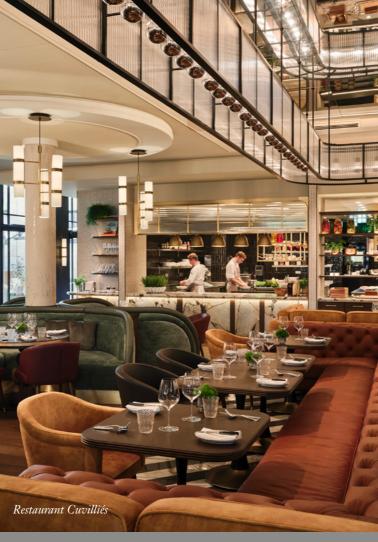

# Brasserie Cuvilliés

Indulge in the ultimate Alpine culinary adventure at Cuvilliés, where classic dishes are given a contemporary twist in a menu celebrating locally-sourced ingredients and the region's natural bounty. The brasserie features an open kitchen, lively Dining Room, Chef's Table, Private Dining Room, and Wine Gallery.