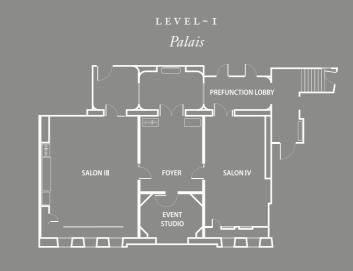

# MEETING & EVENTS

The meeting facilities encompass 6 event spaces, including a 234 sqm (2519 sqft) grand ballroom, one historic junior ballroom and four flexible meeting and breakout rooms. Both ballrooms are connected to outdoor spaces. With over 600 sqm (6,450 sqft) of indoor meeting space, Rosewood Munich can cater for all sizes and types of gatherings from corporate meetings, to intimate dinners, lifestyle events or social celebrations. All spaces benefit from complimentary wireless high-speed internet access and on-site audio visual and production services. A dedicated event specialist is looking forward to planning your event with you.

#### GROUND FLOO

| Event Space            | Size in sqm | Size in sqft | Measurements<br>in m<br>(l x w x h) | Daylight | Theatre | Classroom | Dinner<br>(rounds) | Reception | Boardroom | U-shape |
|------------------------|-------------|--------------|-------------------------------------|----------|---------|-----------|--------------------|-----------|-----------|---------|
| Ballsaal               | 234         | 2519         | 17 x 13x 4,3                        |          |         | 126       | 130                | 220       |           | 63      |
| Salon I                |             |              | 7,7 x 10 x 4,3                      |          |         | -         |                    |           |           | 24      |
| Salon II               | 53          | 570          | 4,8 x 10 x 4,3                      | Yes      | 25      | -         | -                  | 30        | 16        | -       |
| Salon III              | 70          |              | 7 x 9 x 2,3                         |          |         | 45        |                    | 40        |           | 24      |
| Salon IV               | 50          | 538          | 4,7 x 9 x 2,3                       |          |         | 14        |                    | 25        | 16        | -       |
| Event Studio           | 17          |              | -                                   |          |         | -         |                    | -         | 6         | -       |
| Salon Neuhaus-Preysing | 123         | 1324         | 16 x 7,6 x 4,4                      | Yes      | 120     | 84        | 70                 | 100       | 28        | 30      |