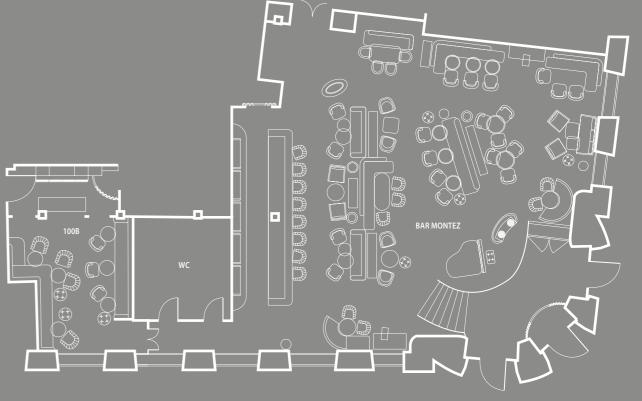

### Bar Montez

Experience the captivating world of Bar Montez, a tribute to the renowned 19th-century icon Lola Montez, known for her fiery performances and love for life. Discover a sophisticated and inviting atmosphere with live music offering inventive cocktails, a fine selection of wine and spirits, and delicious bar snacks.

#### 100B

Behind an unmarked door, a world of mystery and indulgence awaits. 100B is a sanctuary of dim light, luxurious ambiance, and expertly crafted cocktails that elevate the night into an art form.

| Event Space               | Size in sqm | Size in sqft | Measurements<br>in m<br>(l x w x h) | Daylight | Dinner<br>(existing Setup) | Reception | Boardroom |
|---------------------------|-------------|--------------|-------------------------------------|----------|----------------------------|-----------|-----------|
| Bar Montez                | 189         | 2034         | 15 x 13 x 2,6                       |          | 80                         | 140       | -         |
| 100B                      |             | 420          | 7,5 x 5,2 x 2,6                     |          | 18                         | 25        | -         |
| Private Dining Room (PDR) | 64          | 689          | 9,5 x 6,5 x 2,7                     | Yes      | 14                         | -         | 14        |
|                           |             |              |                                     |          |                            |           |           |