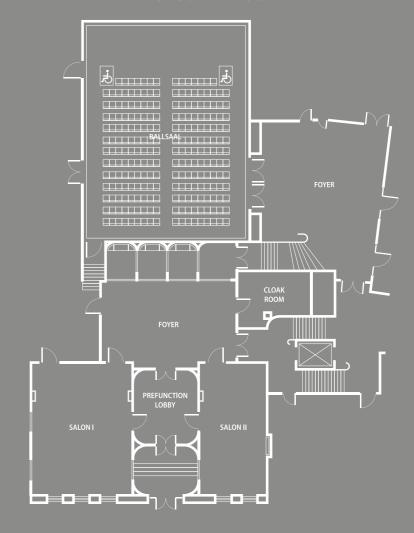

# MEETING & EVENTS

The meeting facilities encompass 6 event spaces, including a 234 sqm (2519 sqft) grand ballroom, one historic junior ballroom and four flexible meeting and breakout rooms. Both ballrooms are connected to outdoor spaces. With over 600 sqm (6,450 sqft) of indoor meeting space, Rosewood Munich can cater for all sizes and types of gatherings from corporate meetings, to intimate dinners, lifestyle events or social celebrations. All spaces benefit from complimentary wireless high-speed internet access and on-site audio visual and production services. A dedicated event specialist is looking forward to planning your event with you.

| Event Space               | Size in sqm | Size in sqft | Measurements<br>in m<br>(l x w x h) | Daylight | Dinner<br>(existing Setup) | Reception | Boardroom |
|---------------------------|-------------|--------------|-------------------------------------|----------|----------------------------|-----------|-----------|
| Bar Montez                | 189         | 2034         | 15 x 13 x 2,6                       |          | 80                         | 140       | -         |
| 100B                      |             | 420          | 7,5 x 5,2 x 2,6                     |          | 18                         | 25        | -         |
| Private Dining Room (PDR) | 64          | 689          | 9,5 x 6,5 x 2,7                     | Yes      | 14                         | -         | 14        |
|                           |             |              |                                     |          |                            |           |           |

#### GROUND FLOO

| Event Space            | Size in sqm | Size in sqft | Measurements<br>in m<br>(l x w x h) | Daylight | Theatre | Classroom | Dinner<br>(rounds) | Reception | Boardroom | U-shape |
|------------------------|-------------|--------------|-------------------------------------|----------|---------|-----------|--------------------|-----------|-----------|---------|
| Ballsaal               | 234         | 2519         | 17 x 13x 4,3                        |          |         | 126       | 130                | 220       |           | 63      |
| Salon I                |             |              | 7,7 x 10 x 4,3                      |          |         | -         |                    |           |           | 24      |
| Salon II               | 53          | 570          | 4,8 x 10 x 4,3                      | Yes      | 25      | -         | -                  | 30        | 16        | -       |
| Salon III              | 70          |              | 7 x 9 x 2,3                         |          |         | 45        |                    | 40        |           | 24      |
| Salon IV               | 50          | 538          | 4,7 x 9 x 2,3                       |          |         | 14        |                    | 25        | 16        | -       |
| Event Studio           | 17          |              | -                                   |          |         | -         |                    | -         | 6         | -       |
| Salon Neuhaus-Preysing | 123         | 1324         | 16 x 7,6 x 4,4                      | Yes      | 120     | 84        | 70                 | 100       | 28        | 30      |