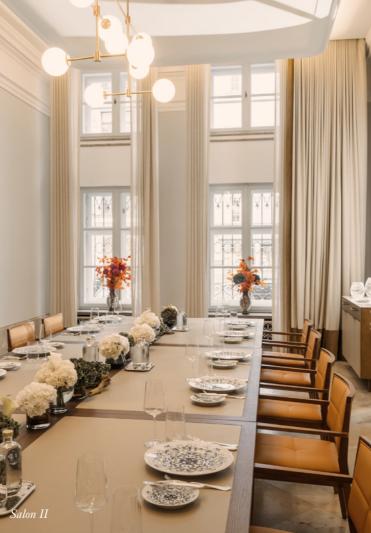

# MEETING & EVENTS

The meeting facilities encompass 6 event spaces, including a 234 sqm (2519 sqft) grand ballroom, one historic junior ballroom and four flexible meeting and breakout rooms. Both ballrooms are connected to outdoor spaces. With over 600 sqm (6,450 sqft) of indoor meeting space, Rosewood Munich can cater for all sizes and types of gatherings from corporate meetings, to intimate dinners, lifestyle events or social celebrations. All spaces benefit from complimentary wireless high-speed internet access and on-site audio visual and production services. A dedicated event specialist is looking forward to planning your event with you.

#### GROUND FLOO

| Event Space            | Size in sqm | Size in sqft | Measurements<br>in m<br>(l x w x h) | Daylight | Theatre | Classroom | Dinner<br>(rounds) | Reception | Boardroom | U-shape |
|------------------------|-------------|--------------|-------------------------------------|----------|---------|-----------|--------------------|-----------|-----------|---------|
| Ballsaal               | 234         | 2519         | 17 x 13x 4,3                        |          |         | 126       | 130                | 220       |           | 63      |
| Salon I                |             |              | 7,7 x 10 x 4,3                      |          |         | -         |                    |           |           | 24      |
| Salon II               | 53          | 570          | 4,8 x 10 x 4,3                      | Yes      | 25      | -         | -                  | 30        | 16        | -       |
| Salon III              | 70          |              | 7 x 9 x 2,3                         |          |         | 45        |                    | 40        |           | 24      |
| Salon IV               | 50          | 538          | 4,7 x 9 x 2,3                       |          |         | 14        |                    | 25        | 16        | -       |
| Event Studio           | 17          |              | -                                   |          |         | -         |                    | -         | 6         | -       |
| Salon Neuhaus-Preysing | 123         | 1324         | 16 x 7,6 x 4,4                      | Yes      | 120     | 84        | 70                 | 100       | 28        | 30      |