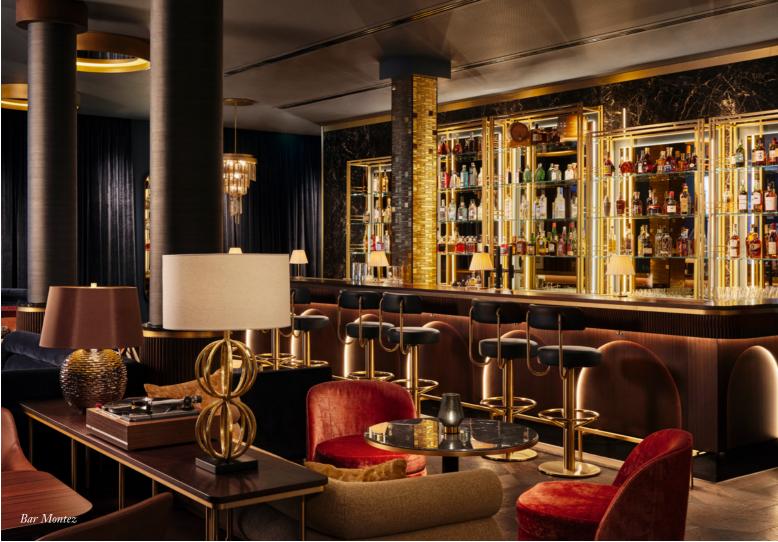

### Bar Montez

Experience the captivating world of Bar Montez, a tribute to the renowned 19th-century icon Lola Montez, known for her fiery performances and love for life. Discover a sophisticated and inviting atmosphere with live music offering inventive cocktails, a fine selection of wine and spirits, and delicious bar snacks.

| Event Space               | Size in sqm | Size in sqft | Measurements<br>in m<br>(l x w x h) | Daylight | Dinner<br>(existing Setup) | Reception | Boardroom |
|---------------------------|-------------|--------------|-------------------------------------|----------|----------------------------|-----------|-----------|
| Bar Montez                | 189         | 2034         | 15 x 13 x 2,6                       |          | 80                         | 140       | -         |
| 100B                      |             | 420          | 7,5 x 5,2 x 2,6                     |          | 18                         | 25        | -         |
| Private Dining Room (PDR) | 64          | 689          | 9,5 x 6,5 x 2,7                     | Yes      | 14                         | -         | 14        |
|                           |             |              |                                     |          |                            |           |           |